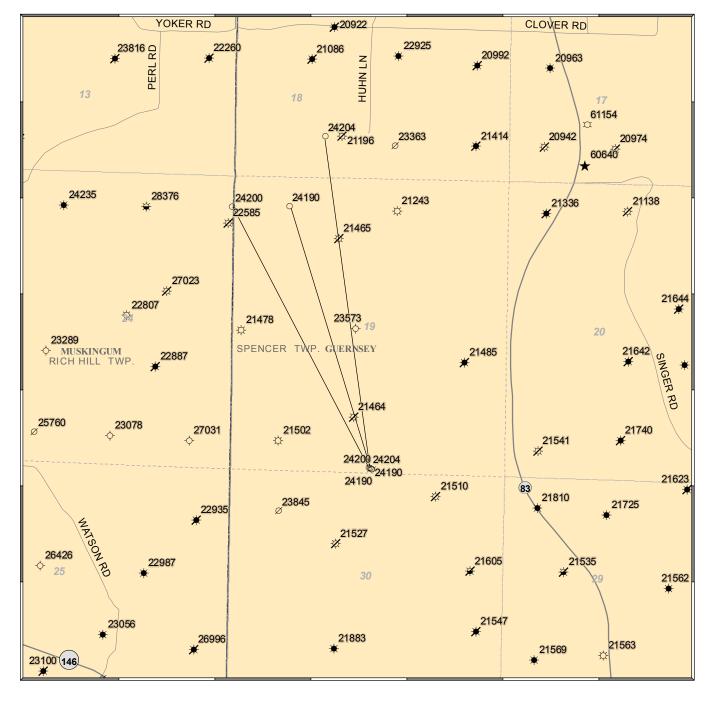

## OIL AND GAS WELL SPOT MAP

# Well Symbols

Unknown

Oil

⊖ Lost Hole

Oil and Gas

Q Brine

Oil w/Gas Show

Drilled Unknown status

Oil Show

♦ Dry Hole

Permitted Location

☼ Dry Gas Show

Plugged Brine

Dry Oil Show

Plugged Gas

Ø Expired Permit

Plugged Injection

∵ Gas

Plugged Oil

¥ Gas Oil Show

Tool Lost in Hole

Solution Mining

← Gas and Oil Show

□ Strat Test

♦ Injection

♥ Observation

Converted to Water